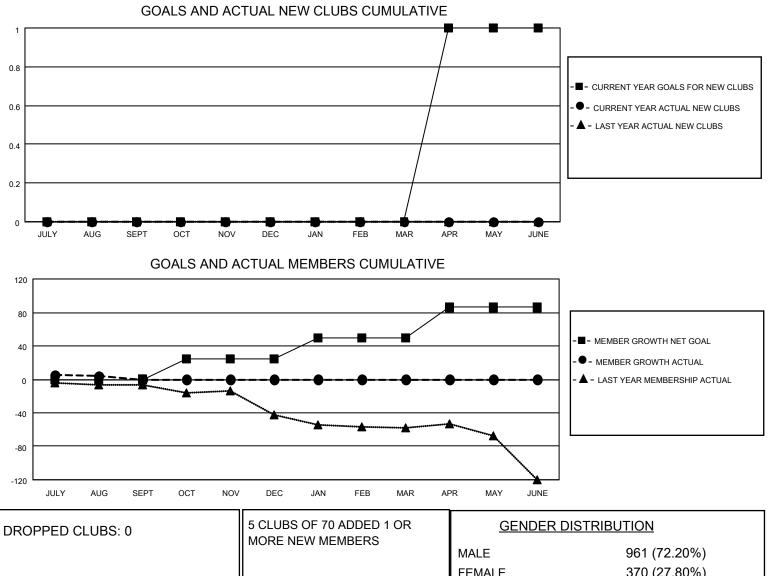

## LOCATION CANADA

**District 5 SKS** 

Results as of: 8/31/2023

| Clubs                 |               |           |               | Members               |                        |                         |                                                    |
|-----------------------|---------------|-----------|---------------|-----------------------|------------------------|-------------------------|----------------------------------------------------|
| RESULTS FOR 2023-2024 |               |           |               | RESULTS FOR 2023-2024 |                        |                         |                                                    |
| QUARTER               | NEW CLUB GOAL | NEW CLUBS | DROPPED CLUBS | QUARTER MEM           | BER GROWTH NET<br>GOAL | MEMBER GROWTH<br>ACTUAL | DROPPED<br>MEMBERS ACTUAL<br>(including transfers) |
| JULY/AUG/SEPT         | 0             | 0         | 0             | JULY/AUG/SEPT         | 0                      | 19                      | 7                                                  |
| OCT/NOV/DEC           | 0             | 0         | 0             | OCT/NOV/DEC           | 25                     | 0                       | 0                                                  |
| JAN/FEB/MAR           | 0             | 0         | 0             | JAN/FEB/MAR           | 25                     | 0                       | 0                                                  |
| APR/MAY/JUNE          | 1             | 0         | 0             | APR/MAY/JUNE          | 36                     | 0                       | 0                                                  |

|                             |   |                           | MALE<br>FEMALE<br>NON BINARY | 961 (72.20%)<br>370 (27.80%)<br>0 (0.00%) |
|-----------------------------|---|---------------------------|------------------------------|-------------------------------------------|
| DROPPED MEMBERS<br>DECEASED | 0 |                           | PREFER NOT TO ANSWER         | 0 (0.00%)                                 |
| CLUB CANCELLED              | 0 | CLICK HERE FOR CUMULATIVE | TOTAL FAMILY UNIT MEMBERS    | s 181                                     |
| OTHER                       |   | MEMBERSHIP DATA           |                              |                                           |
| TOTAL                       | 7 |                           | FAMILY MEMBERS PAYING HAI    | LF DUES 92                                |
|                             |   |                           |                              |                                           |